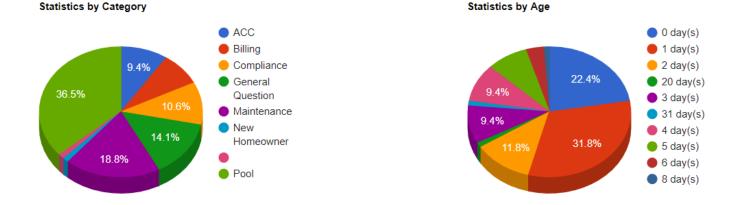

### Web Submission Report

Essex

A Professional Property Management Company

Conversation Started: 04/03/17 to 08/31/17

Total Number of Submissions for Date Range: 85

Statistics by Conversation Thread