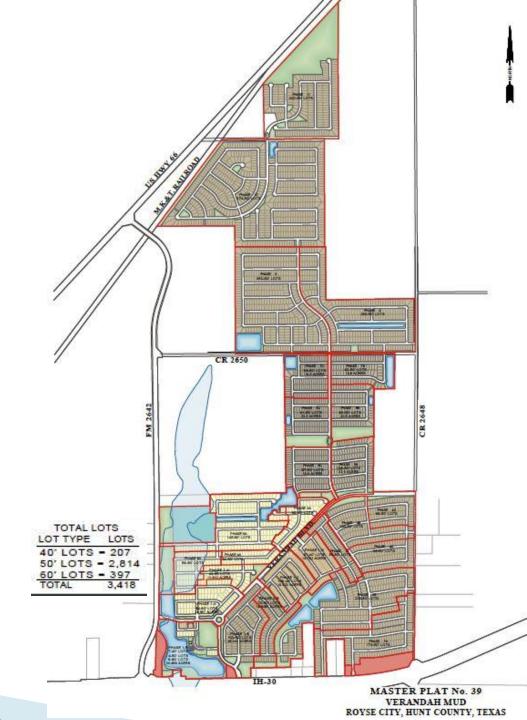

### Developer Updates

- Homeowners
  - **482**
- Builders lots
   60
- Developer Lots
  2,876
- Total Lots <u>3,418</u>
- BuildersDR Horton