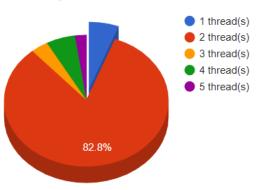

### Web Submission Report

Essex

A Professional Property Management Company

Conversation Started: 04/03/17 to 08/31/17

Total Number of Submissions for Date Range: 85

Statistics by Conversation Thread