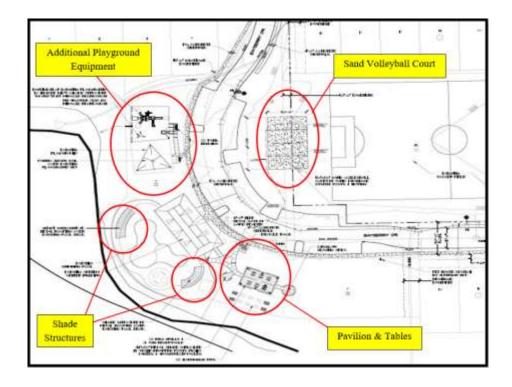

## Dear Homeowner's of Verandah

We are happy to announce that ground has broken on additional amenities at Bayberry Drive, the Playground and Pool. During the construction period sections of the street may be temporarily closed down to allow for the safe entry and exit of heavy equipment. We will make every effort to alert Homeowners ahead of time if a road closure is going to take place. We want to thank you in advance for your cooperation during the construction process. Essex will be sending out periodic updates via e-mail blast as they become available. Below we have provided a diagram of amenities being added. A larger version of the diagram can be viewed by going to the Association's website at <a href="https://www.verandahhoa.com">www.verandahhoa.com</a>. Should you have any other questions or comments, please submit an inquiry under the "contact us" tab on the Association's website and an Essex representative will respond promptly.